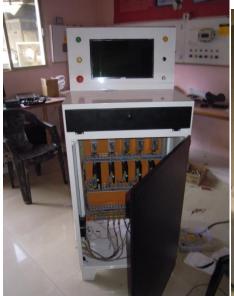

# **OUR CUSTOMER & PANEL**

TATA POWER
Lighting up Lives!

1) TATA POWER – MUDRA (CGPL):-

WE ARE MANUFACTURING DISTRIBUTION PANEL

ALL KIND OF DISTRIBUTION PANEL USING SIEMENS AND

C&S SWITCH AND OTHER SWITCH GEAR FOR PCC PANEL, APFC PANEL, DISTRIBUTION PANEL